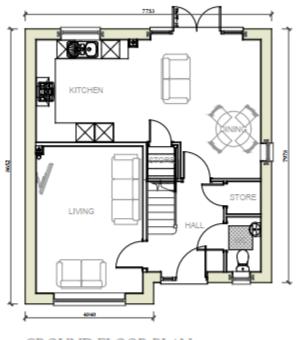

## **Bromsgrove District Council**

Meeting of the Planning Committee

1st June 2020

## 20/00106/FUL

Brookfield Nurseries, Quantry Lane, Belbroughton, Stourbridge, Worcestershire, DY9 9UU

Redevelopment of the site to provide four dwellings.

Recommendation: Refuse

### **Location Plan**



### Site Plan



# Plot Type 1175 – Elevations



FRONT ELEVATION
Type II75

SIDE ELEVATION



REAR ELEVATION

SIDE ELEVATION

# Plot Type 1175 – Floor Plans



GROUND FLOOR PLAN



FIRST FLOOR PLAN

# Plot Type 1290 – Elevations



FRONT ELEVATION

SIDE ELEVATION



SIDE ELEVATION

SIDE ELEVATION

# Plot Type 1290 – Floor Plans







FIRST FLOOR PLAN

#### Street Scene



FRONT ELEVATION TYPE 1350

Type II75 PLOT 3

Type II75 PLOT 2 FRONT ELEVATION TYPE 1350 PLOT I

STREET SCENE ONTO QUANTRY LANE

## **Aerial View**



## **Site Photos**





## Site Photo





## Site Photo