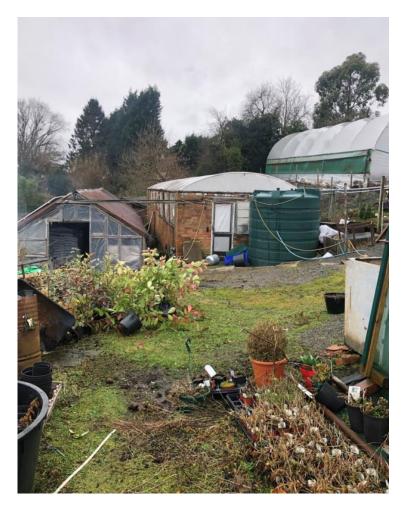

mmittee

1st June 2020

## 20/00106/FUL

Brookfield Nurseries, Quantry Lane, Belbroughton, Stourbridge, Worcestershire, DY9 9UU

Redevelopment of the site to provide four dwellings.

Recommendation: Refuse

### **Location Plan**



### Site Plan



# Plot Type 1175 – Elevations



FRONT ELEVATION
Type II75

SIDE ELEVATION



REAR ELEVATION

SIDE ELEVATION

# Plot Type 1175 – Floor Plans



GROUND FLOOR PLAN



FIRST FLOOR PLAN

# Plot Type 1290 – Elevations



FRONT ELEVATION

SIDE ELEVATION



SIDE ELEVATION

SIDE ELEVATION

# Plot Type 1290 – Floor Plans







FIRST FLOOR PLAN

#### Street Scene



FRONT ELEVATION TYPE 1350

Type II75 PLOT 3

Type II75 PLOT 2 FRONT ELEVATION TYPE 1350 PLOT I

STREET SCENE ONTO QUANTRY LANE

## **Aerial View**



## **Site Photos**





## Site Photo





## Site Photo