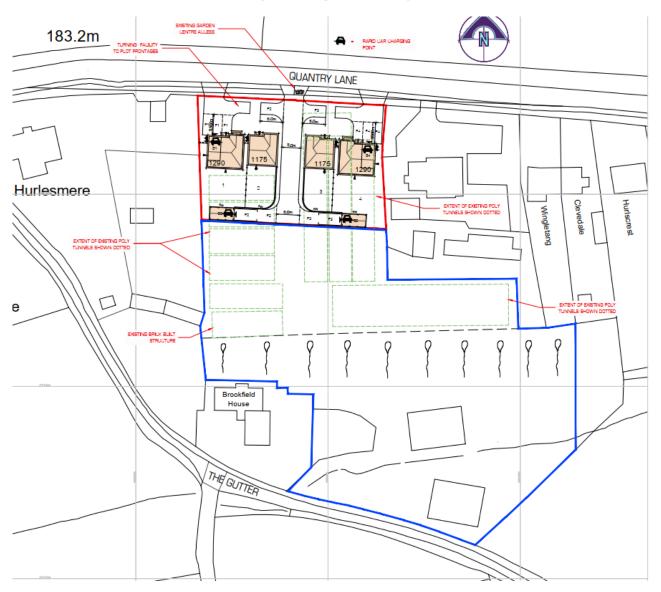

## **Bromsgrove District Council**

Meeting of the Planning Committee

1st June 2020

## 20/00106/FUL

Brookfield Nurseries, Quantry Lane, Belbroughton, Stourbridge, Worcestershire, DY9 9UU

Redevelopment of the site to provide four dwellings.

Recommendation: Refuse

### **Location Plan**



### Site Plan



# Plot Type 1175 – Elevations



FRONT ELEVATION
Type II75

SIDE ELEVATION



REAR ELEVATION

SIDE ELEVATION

# Plot Type 1175 – Floor Plans



GROUND FLOOR PLAN



FIRST FLOOR PLAN

# Plot Type 1290 – Elevations



FRONT ELEVATION

SIDE ELEVATION



SIDE ELEVATION

SIDE ELEVATION

# Plot Type 1290 – Floor Plans







FIRST FLOOR PLAN

#### Street Scene



FRONT ELEVATION TYPE 1350

Type II75 PLOT 3

Type II75 PLOT 2 FRONT ELEVATION TYPE 1350 PLOT I

STREET SCENE ONTO QUANTRY LANE

## **Aerial View**



## **Site Photos**





## Site Photo





## Site Photo