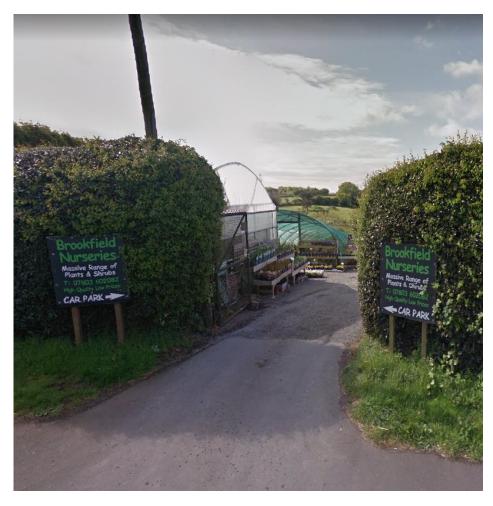

020

## 20/00106/FUL

Brookfield Nurseries, Quantry Lane, Belbroughton, Stourbridge, Worcestershire, DY9 9UU

Redevelopment of the site to provide four dwellings.

Recommendation: Refuse

### **Location Plan**



### Site Plan



# Plot Type 1175 – Elevations



FRONT ELEVATION
Type II75

SIDE ELEVATION



REAR ELEVATION

SIDE ELEVATION

# Plot Type 1175 – Floor Plans



GROUND FLOOR PLAN



FIRST FLOOR PLAN

# Plot Type 1290 – Elevations



FRONT ELEVATION

SIDE ELEVATION



SIDE ELEVATION

SIDE ELEVATION

# Plot Type 1290 – Floor Plans







FIRST FLOOR PLAN

#### Street Scene



FRONT ELEVATION TYPE 1350

Type II75 PLOT 3

Type II75 PLOT 2 FRONT ELEVATION TYPE 1350 PLOT I

STREET SCENE ONTO QUANTRY LANE

## **Aerial View**



## **Site Photos**





## Site Photo





## Site Photo