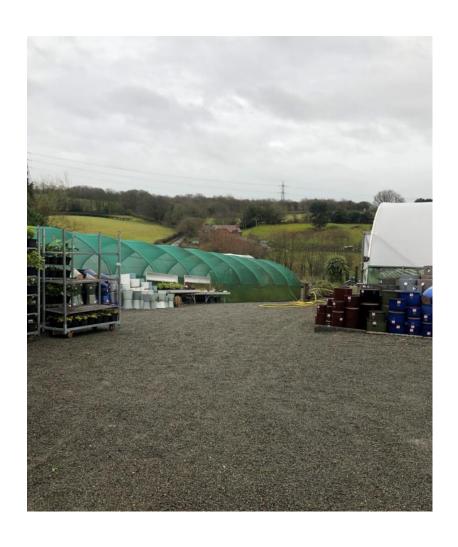

ng of the Planning Committee

1st June 2020

## 20/00106/FUL

Brookfield Nurseries, Quantry Lane, Belbroughton, Stourbridge, Worcestershire, DY9 9UU

Redevelopment of the site to provide four dwellings.

Recommendation: Refuse

### **Location Plan**



### Site Plan



# Plot Type 1175 – Elevations



FRONT ELEVATION
Type II75

SIDE ELEVATION



REAR ELEVATION

SIDE ELEVATION

# Plot Type 1175 – Floor Plans



GROUND FLOOR PLAN



FIRST FLOOR PLAN

# Plot Type 1290 – Elevations



FRONT ELEVATION

SIDE ELEVATION



SIDE ELEVATION

SIDE ELEVATION

# Plot Type 1290 – Floor Plans







FIRST FLOOR PLAN

#### Street Scene



FRONT ELEVATION TYPE 1350

Type II75 PLOT 3

Type II75 PLOT 2 FRONT ELEVATION TYPE 1350 PLOT I

STREET SCENE ONTO QUANTRY LANE

## **Aerial View**



## **Site Photos**





## Site Photo





## Site Photo