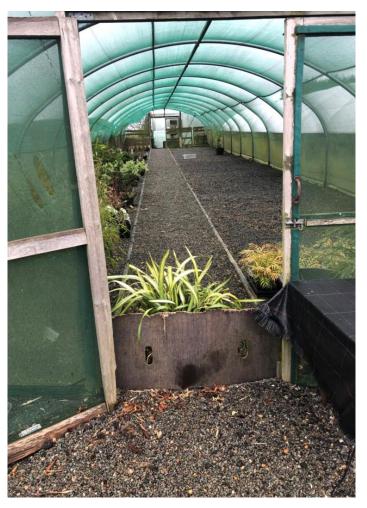

of the Planning Committee

1st June 2020

## 20/00106/FUL

Brookfield Nurseries, Quantry Lane, Belbroughton, Stourbridge, Worcestershire, DY9 9UU

Redevelopment of the site to provide four dwellings.

Recommendation: Refuse

### **Location Plan**



### Site Plan



# Plot Type 1175 – Elevations



FRONT ELEVATION
Type II75

SIDE ELEVATION



REAR ELEVATION

SIDE ELEVATION

# Plot Type 1175 – Floor Plans



GROUND FLOOR PLAN



FIRST FLOOR PLAN

# Plot Type 1290 – Elevations



FRONT ELEVATION

SIDE ELEVATION



SIDE ELEVATION

SIDE ELEVATION

# Plot Type 1290 – Floor Plans







FIRST FLOOR PLAN

#### Street Scene



FRONT ELEVATION TYPE 1350

Type II75 PLOT 3

Type II75 PLOT 2 FRONT ELEVATION TYPE 1350 PLOT I

STREET SCENE ONTO QUANTRY LANE

## **Aerial View**



## **Site Photos**





## Site Photo





## Site Photo