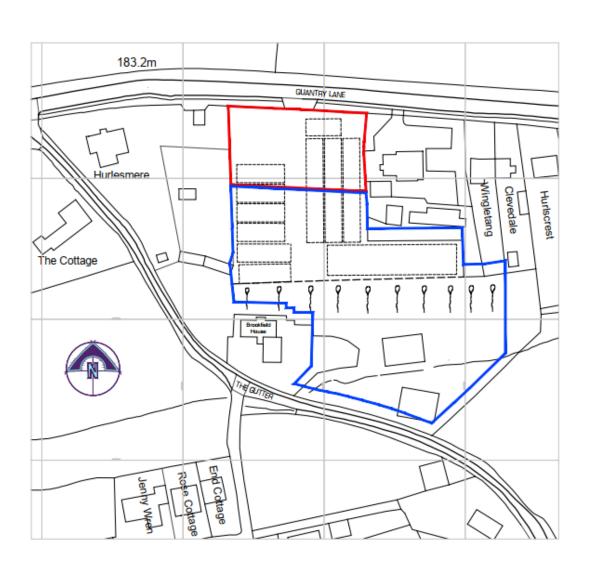

## **Bromsgrove District Council**

Meeting of the Planning Committee

1st June 2020

## 20/00106/FUL

Brookfield Nurseries, Quantry Lane, Belbroughton, Stourbridge, Worcestershire, DY9 9UU

Redevelopment of the site to provide four dwellings.

Recommendation: Refuse

### **Location Plan**



### Site Plan



# Plot Type 1175 – Elevations



FRONT ELEVATION
Type II75

SIDE ELEVATION



REAR ELEVATION

SIDE ELEVATION

# Plot Type 1175 – Floor Plans



GROUND FLOOR PLAN



FIRST FLOOR PLAN

# Plot Type 1290 – Elevations



FRONT ELEVATION

SIDE ELEVATION



SIDE ELEVATION

SIDE ELEVATION

# Plot Type 1290 – Floor Plans







FIRST FLOOR PLAN

#### Street Scene



FRONT ELEVATION TYPE 1350

Type II75 PLOT 3

Type II75 PLOT 2 FRONT ELEVATION TYPE 1350 PLOT I

STREET SCENE ONTO QUANTRY LANE

## **Aerial View**



## **Site Photos**





## Site Photo





## Site Photo