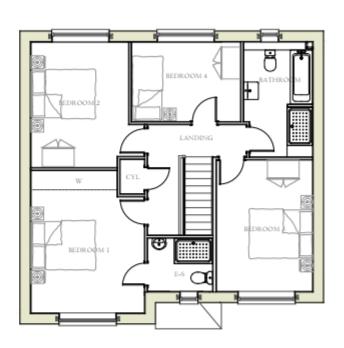

## **Bromsgrove District Council**

Meeting of the Planning Committee

1st June 2020

## 20/00106/FUL

Brookfield Nurseries, Quantry Lane, Belbroughton, Stourbridge, Worcestershire, DY9 9UU

Redevelopment of the site to provide four dwellings.

Recommendation: Refuse

### **Location Plan**



### Site Plan



# Plot Type 1175 – Elevations



FRONT ELEVATION
Type II75

SIDE ELEVATION



REAR ELEVATION

SIDE ELEVATION

# Plot Type 1175 – Floor Plans



GROUND FLOOR PLAN



FIRST FLOOR PLAN

# Plot Type 1290 – Elevations



FRONT ELEVATION

SIDE ELEVATION



SIDE ELEVATION

SIDE ELEVATION

# Plot Type 1290 – Floor Plans







FIRST FLOOR PLAN

#### Street Scene



FRONT ELEVATION TYPE 1350

Type II75 PLOT 3

Type II75 PLOT 2 FRONT ELEVATION TYPE 1350 PLOT I

STREET SCENE ONTO QUANTRY LANE

## **Aerial View**



## **Site Photos**





## Site Photo





## Site Photo