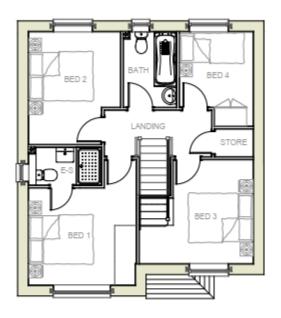

## **Bromsgrove District Council**

Meeting of the Planning Committee

1st June 2020

## 20/00106/FUL

Brookfield Nurseries, Quantry Lane, Belbroughton, Stourbridge, Worcestershire, DY9 9UU

Redevelopment of the site to provide four dwellings.

Recommendation: Refuse

### **Location Plan**



### Site Plan



# Plot Type 1175 – Elevations



FRONT ELEVATION
Type II75

SIDE ELEVATION



REAR ELEVATION

SIDE ELEVATION

# Plot Type 1175 – Floor Plans



GROUND FLOOR PLAN



FIRST FLOOR PLAN

# Plot Type 1290 – Elevations



FRONT ELEVATION

SIDE ELEVATION



SIDE ELEVATION

SIDE ELEVATION

# Plot Type 1290 – Floor Plans







FIRST FLOOR PLAN

#### Street Scene



FRONT ELEVATION TYPE 1350

Type II75 PLOT 3

Type II75 PLOT 2 FRONT ELEVATION TYPE 1350 PLOT I

STREET SCENE ONTO QUANTRY LANE

## **Aerial View**



## **Site Photos**





## Site Photo





## Site Photo