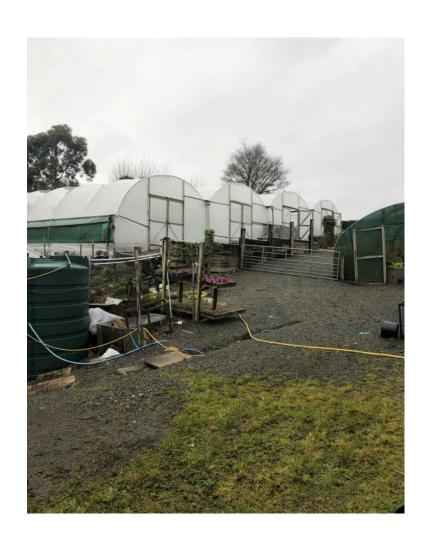

Committee

1st June 2020

## 20/00106/FUL

Brookfield Nurseries, Quantry Lane, Belbroughton, Stourbridge, Worcestershire, DY9 9UU

Redevelopment of the site to provide four dwellings.

Recommendation: Refuse

### **Location Plan**



### Site Plan



# Plot Type 1175 – Elevations



FRONT ELEVATION
Type II75

SIDE ELEVATION



REAR ELEVATION

SIDE ELEVATION

# Plot Type 1175 – Floor Plans



GROUND FLOOR PLAN



FIRST FLOOR PLAN

# Plot Type 1290 – Elevations



FRONT ELEVATION

SIDE ELEVATION



SIDE ELEVATION

SIDE ELEVATION

# Plot Type 1290 – Floor Plans







FIRST FLOOR PLAN

#### Street Scene



FRONT ELEVATION TYPE 1350

Type II75 PLOT 3

Type II75 PLOT 2 FRONT ELEVATION TYPE 1350 PLOT I

STREET SCENE ONTO QUANTRY LANE

## **Aerial View**



## **Site Photos**





## Site Photo





## Site Photo