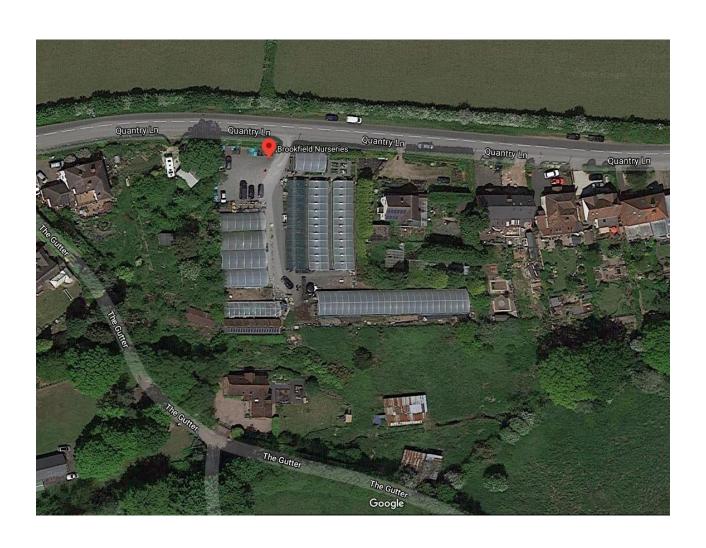

trict Council**

Meeting of the Planning Committee

1st June 2020

## 20/00106/FUL

Brookfield Nurseries, Quantry Lane, Belbroughton, Stourbridge, Worcestershire, DY9 9UU

Redevelopment of the site to provide four dwellings.

Recommendation: Refuse

### **Location Plan**



### Site Plan



# Plot Type 1175 – Elevations



FRONT ELEVATION
Type II75

SIDE ELEVATION



REAR ELEVATION

SIDE ELEVATION

# Plot Type 1175 – Floor Plans



GROUND FLOOR PLAN



FIRST FLOOR PLAN

# Plot Type 1290 – Elevations



FRONT ELEVATION

SIDE ELEVATION



SIDE ELEVATION

SIDE ELEVATION

# Plot Type 1290 – Floor Plans







FIRST FLOOR PLAN

#### Street Scene



FRONT ELEVATION TYPE 1350

Type II75 PLOT 3

Type II75 PLOT 2 FRONT ELEVATION TYPE 1350 PLOT I

STREET SCENE ONTO QUANTRY LANE

## **Aerial View**



## **Site Photos**





## Site Photo





## Site Photo