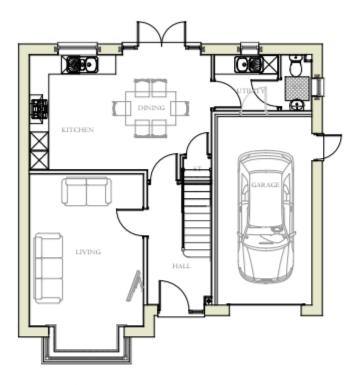

## **Bromsgrove District Council**

Meeting of the Planning Committee

1st June 2020

## 20/00106/FUL

Brookfield Nurseries, Quantry Lane, Belbroughton, Stourbridge, Worcestershire, DY9 9UU

Redevelopment of the site to provide four dwellings.

Recommendation: Refuse

### **Location Plan**



### Site Plan



# Plot Type 1175 – Elevations



FRONT ELEVATION
Type II75

SIDE ELEVATION



REAR ELEVATION

SIDE ELEVATION

# Plot Type 1175 – Floor Plans



GROUND FLOOR PLAN



FIRST FLOOR PLAN

# Plot Type 1290 – Elevations



FRONT ELEVATION

SIDE ELEVATION



SIDE ELEVATION

SIDE ELEVATION

# Plot Type 1290 – Floor Plans







FIRST FLOOR PLAN

#### Street Scene



FRONT ELEVATION TYPE 1350

Type II75 PLOT 3

Type II75 PLOT 2 FRONT ELEVATION TYPE 1350 PLOT I

STREET SCENE ONTO QUANTRY LANE

## **Aerial View**



## **Site Photos**





## Site Photo





## Site Photo